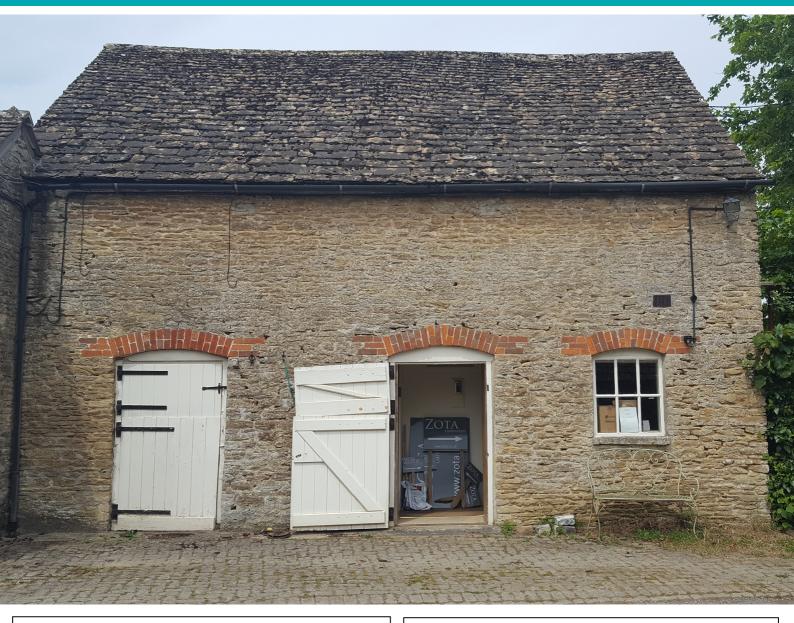

## Chedglow Manor Office, Chedglow, Malmesbury, Wiltshire, SN16 9EZ

A spacious office over two floors situated in a peaceful rural location near Malmesbury.

The unit consists of a reception, store & WC on the ground floor with two office rooms on the first floor.